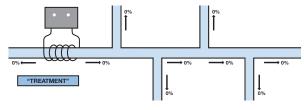

OTHER PHYSICAL WATER TREATMENT SYSTEMS

This new state forces the minerals to form seed crystals that remain in suspension until they are harmlessly washed away with the waste water.

Unlike all other chemical and physical water treatment systems on the market, Flow-Tech has invented a proprietary means of treating all of the water throughout your plumbing system — whether the water is moving or not. Magnets, coils and TAC are inconsistent unless the water is flowing. Any seeds that they create soon go back into solution and the ability to prevent encrusting scale is lost.