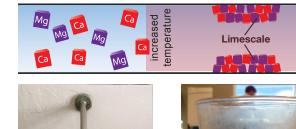

# Without Flow-Tech

soap needs, decreases water heater efficiency, clouds dishes and reduces appliances' useful life.

Flow-Tech stops scale from forming, protects pipes and fixtures, reduces soap needs and makes water using appliances more efficient.

#### SALT FREE. CHEMICAL FREE. WORRY FREE.

Over 80% of American homes have hard water. Hard water contains dissolved calcium and magnesium. When these minerals enter your home and are subject to pressure decreases and temperature increases (like your hot water heater), the water becomes supersaturated and they fall out of solution and form encrusting lime-scale. Prior to the development of Flow-Tech Home, customers have been forced to use undesirable techniques such as salts, magnetic coils and chemicals to manage these effects.