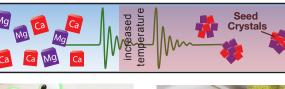

## REVOLUTIONARY BREAKTHROUGH.

The Flow-Tech system has a unique induction method that treats all of the water in your home 24 hours a day, 7 days a week. The Flow-Tech Home system induces a low frequency signal that is pulsed several thousand times per second and propagated throughout your entire plumbing system. This electromagnetic signal reverses the charge on the minerals that are dissolved in the water.

OTHER PHYSICAL WATER TREATMENT SYSTEMS

This new state forces the minerals to form seed crystals that remain in suspension until they are harmlessly washed away with the waste water.

Unlike all other chemical and physical water treatment systems on the market, Flow-Tech has invented a proprietary means of treating all of the water throughout your plumbing system — whether the water is moving or not. Magnets, coils and TAC are inconsistent unless the water is flowing. Any seeds that they create soon go back into solution and the ability to prevent encrusting scale is lost.