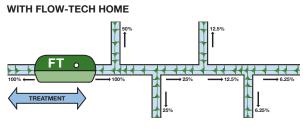

Flow-Tech is the only system that maintains measurable signal strength throughout the entire plumbing system, regardless of flow, constantly protecting your home.