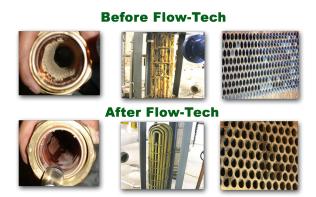

# Without Flow-Tech

soap needs, decreases water heater efficiency, clouds dishes and reduces appliances' useful life.

Flow-Tech stops scale from forming, protects pipes and fixtures, reduces soap needs and makes water using appliances more efficient.

### THE ULTIMATE SALT FREE WATER CONDITIONER.

Flow-Tech Home's cutting edge technology is far more effective than any other physical water treatment system on the market. Not only will the Flow-Tech anti-scale system eliminate lime-scale from occurring in your home it will also remove existing build-up, increasing flow and efficiency.

OTHER PHYSICAL WATER TREATMENT SYSTEMS

This new state forces the minerals to form seed crystals that remain in suspension until they are harmlessly washed away with the waste water.

Unlike all other chemical and physical water treatment systems on the market, Flow-Tech has invented a proprietary means of treating all of the water throughout your plumbing system — whether the water is moving or not. Magnets, coils and TAC are inconsistent unless the water is flowing. Any seeds that they create soon go back into solution and the ability to prevent encrusting scale is lost.